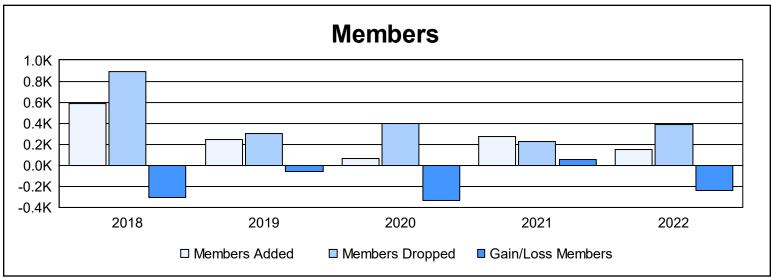

District 388 As of June 2022 Cumulative

| Year      | New<br>Clubs | Dropped<br>Clubs | Gain/<br>Loss<br>Clubs | New<br>Members | Charter<br>Members | Reinstate<br>Members | Transfer<br>Members | Total<br>Member<br>Added | Total<br>Members<br>Dropped | Gain/<br>Loss<br>Members |
|-----------|--------------|------------------|------------------------|----------------|--------------------|----------------------|---------------------|--------------------------|-----------------------------|--------------------------|
| 2017-2018 | 5            | 1                | 4                      | 395            | 168                | 8                    | 14                  | 585                      | 895                         | -310                     |
| 2018-2019 | 0            | 1                | -1                     | 225            | 5                  | 4                    | 10                  | 244                      | 304                         | -60                      |
| 2019-2020 | 0            | 1                | -1                     | 27             | 22                 | 7                    | 7                   | 63                       | 395                         | -332                     |
| 2020-2021 | 0            | 0                | 0                      | 260            | 1                  | 9                    | 3                   | 273                      | 221                         | 52                       |
| 2021-2022 | 0            | 0                | 0                      | 121            | 9                  | 8                    | 7                   | 145                      | 385                         | -240                     |
| Average   | 1            | 1                | 0                      | 206            | 41                 | 7                    | 8                   | 262                      | 440                         | -178                     |