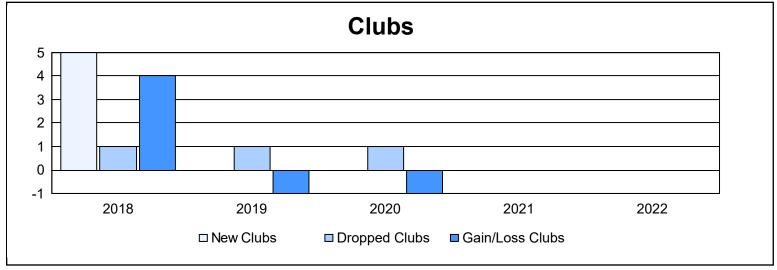

District 388 As of June 2022 Cumulative

| Year      | New<br>Clubs | Dropped<br>Clubs | Gain/<br>Loss<br>Clubs | New<br>Members | Charter<br>Members | Reinstate<br>Members | Transfer<br>Members | Total<br>Member<br>Added | Total<br>Members<br>Dropped | Gain/<br>Loss<br>Members |
|-----------|--------------|------------------|------------------------|----------------|--------------------|----------------------|---------------------|--------------------------|-----------------------------|--------------------------|
| 2017-2018 | 5            | 1                | 4                      | 395            | 168                | 8                    | 14                  | 585                      | 895                         | -310                     |
| 2018-2019 | 0            | 1                | -1                     | 225            | 5                  | 4                    | 10                  | 244                      | 304                         | -60                      |
| 2019-2020 | 0            | 1                | -1                     | 27             | 22                 | 7                    | 7                   | 63                       | 395                         | -332                     |
| 2020-2021 | 0            | 0                | 0                      | 260            | 1                  | 9                    | 3                   | 273                      | 221                         | 52                       |
| 2021-2022 | 0            | 0                | 0                      | 121            | 9                  | 8                    | 7                   | 145                      | 385                         | -240                     |
| Average   | 1            | 1                | 0                      | 206            | 41                 | 7                    | 8                   | 262                      | 440                         | -178                     |